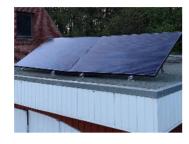

## Multiple scenarios

Balcony

▼ Adjustable length

Metal roof

Flat roof

Wall

| Material: AL6005-T5, SUS304                             | Gross weight per bracket (kg): ≈2.3kg        |
|---------------------------------------------------------|----------------------------------------------|
| Module orientation: vertical or horizontal installation | Applicable module: Framed                    |
| Warranty: 15 years                                      | Adjustable angle range: 10~15°,15~30°,30~60° |