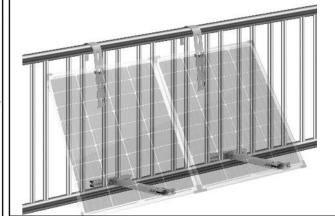

## **Universal Easy Solar Leg Bracket**

- \*Adapt to multiple scenarios: metal roof, balcony, wall, flat roof etc.
- -Completely pre-assembled, simply unfolded and secured for Installation.
- Adjustable angle manually to adjust the PV module angle for more energy generation.

## Multiple scenarios

Balcony

▼ Adjustable length

Metal roof

Flat roof

Wall

| Material: AL6005-T5, SUS304                             | Gross weight per bracket (kg): ≈2.3kg        |
|---------------------------------------------------------|----------------------------------------------|
| Module orientation: vertical or horizontal installation | Applicable module: Framed                    |
| Warranty: 15 years                                      | Adjustable angle range: 10~15°,15~30°,30~60° |