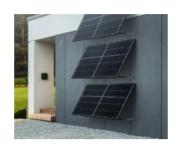

## Multiple scenarios

Balcony

▼ Adjustable length

Metal roof

Flat roof

Wall

| Material: AL6005-T5, SUS304                             | Gross weight per bracket (kg): ≈2.3kg        |
|---------------------------------------------------------|----------------------------------------------|
| Module orientation: vertical or horizontal installation | Applicable module: Framed                    |
| Warranty: 15 years                                      | Adjustable angle range: 10~15°,15~30°,30~60° |