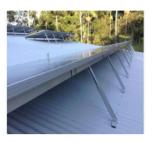

## Multiple scenarios

Balcony

▼ Adjustable length

Metal roof

Flat roof

Wall

| Material: AL6005-T5, SUS304                             | Gross weight per bracket (kg): ≈2.3kg        |
|---------------------------------------------------------|----------------------------------------------|
| Module orientation: vertical or horizontal installation | Applicable module: Framed                    |
| Warranty: 15 years                                      | Adjustable angle range: 10~15°,15~30°,30~60° |