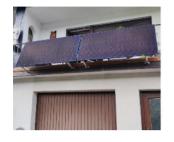

## Multiple scenarios

Balcony

▼ Adjustable length

Metal roof

Flat roof

Wall

| Material: AL6005-T5, SUS304                             | Gross weight per bracket (kg): ≈2.3kg        |
|---------------------------------------------------------|----------------------------------------------|
| Module orientation: vertical or horizontal installation | Applicable module: Framed                    |
| Warranty: 15 years                                      | Adjustable angle range: 10~15°,15~30°,30~60° |