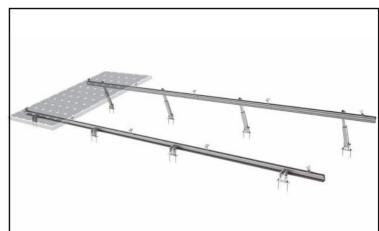

## **Universal Easy Solar Leg Bracket**

- \*Adapt to multiple scenarios: metal roof, balcony, wall, flat roof etc.
- -Completely pre-assembled, simply unfolded and secured for Installation.
- Adjustable angle manually to adjust the PV module angle for more energy generation.

## Multiple scenarios

Balcony

▼ Adjustable length

Metal roof

Flat roof

Wall

| Material: AL6005-T5, SUS304                             | Gross weight per bracket (kg): ≈2.3kg        |
|---------------------------------------------------------|----------------------------------------------|
| Module orientation: vertical or horizontal installation | Applicable module: Framed                    |
| Warranty: 15 years                                      | Adjustable angle range: 10~15°,15~30°,30~60° |