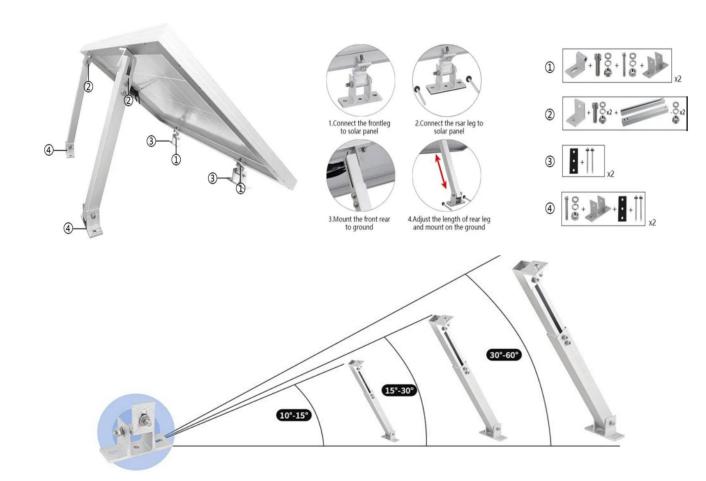

## **Universal Easy Solar Leg Bracket**

- \*Adapt to multiple scenarios: metal roof, balcony, wall, flat roof etc.
- -Completely pre-assembled, simply unfolded and secured for Installation.
- Adjustable angle manually to adjust the PV module angle for more energy generation.